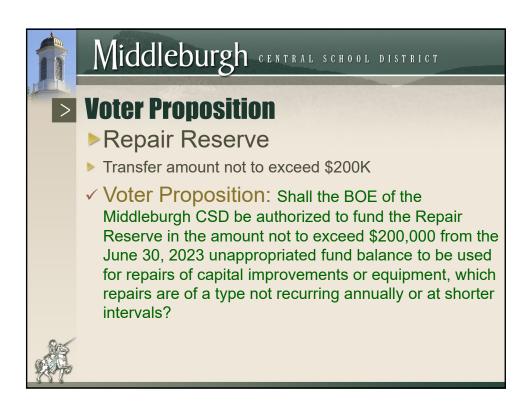

n: SHALL the Board of Education of the Middleburgh Central School District be authorized to: (1) create a Capital Reserve Fund for the purpose of financing the general improvements, construction, reconstruction, renovations or additions to various School District, buildings and grounds, including site work and the acquisition of original furnishings, equipment, machinery or apparatus required for the purpose for which such buildings are to be used; (2) said Capital Reserve Fund not to exceed the ultimate amount of \$4,000,000 plus interest earned; (3) and annually deposit into the Capital Reserve Fund such portion of the General Fund and/or available unappropriated fund balance as determined by the Board of Education? The probable duration of the Capital Reserve Fund is ten (10) years.