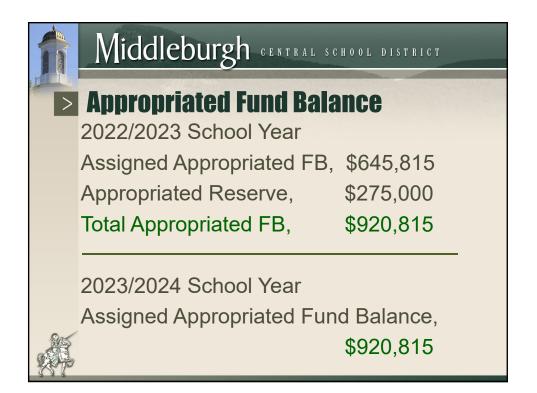

MBURSE PART D EXPENSE          | 75,000                          | 75,000                          | 0            | 0.0        |
| REFUND PRIOR YEARS-BOCES          | 16,000                          | 16,000                          | 0            | 0.0        |
| REFUND OF PRIOR YR-OTHER          | 20,000                          | 0                               | 20,000       | 100.00     |
| OTHER UNCLASSIFIED REVENUES       | 30,000                          | 35,000                          | -5,000       | -14.29     |
| TOTALS                            | 344,879                         | 357,546                         | -12,667      | -3.54      |
| Other/Local Revenue               | es, -\$1                        | 12,667                          | , or -3      | .54%       |





|       | Mid                 | Idleburg       | gh centra     | L SCHOO    | L DISTRI   | C T         |  |  |  |
|-------|---------------------|----------------|---------------|------------|------------|-------------|--|--|--|
| >     | > Voter Proposition |                |               |            |            |             |  |  |  |
|       | Appro               | ove 2023       | /2024 Te      | ntativ     | e Budg     | jet         |  |  |  |
|       | Three Pa            | art Budget Con | nponent- 2023 | 3/2024 Ten | tative Bud | lget        |  |  |  |
|       |                     | 2023/2024      | 2022/2023     | Change \$  | Change %   | % of Budget |  |  |  |
| Admir | nistrative          | 2,347,524      | 2,373,942     | (26,418)   | -1.11%     | 9.66%       |  |  |