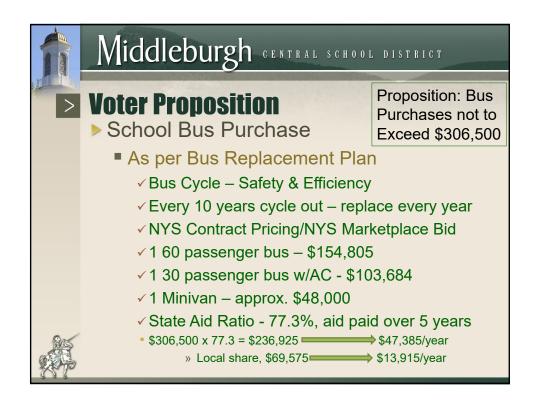

| Three Pa            | art Budget Con | nponent- 2023 | 3/2024 Ten | tative Bud | lget        |  |  |  |
|       |                     | 2023/2024      | 2022/2023     | Change \$  | Change %   | % of Budget |  |  |  |
| Admir | nistrative          | 2,347,524      | 2,373,942     | (26,418)   | -1.11%     | 9.66%       |  |  |  |
|       | Capital             | 3,974,619      | 3,679,024     | 295,595    | 8.03%      | 16.35%      |  |  |  |
|       | Program             | 17,990,347     | 17,758,411    | 231,936    | 1.31%      | 74.00%      |  |  |  |
|       | Total               | 24,312,490     | 23,811,377    | 501,113    | 2.10%      | 100.00%     |  |  |  |
|       |                     |                |               |            |            |             |  |  |  |









## Middleburgh CENTRAL SCHOOL DISTRICT

## **Voter Proposition**

- Establish a Capital Reserve
- Voter Proposition: SHALL the Board of Education of the Middleburgh Central School District be authorized to: (1) create a Capital Reserve Fund for the purpose of financing the general improvements, construction, reconstruction, renovations or additions to various School District, buildings and grounds, including site work and the acquisition of original furnishings, equipment, machinery or apparatus required for the purpose for which such buildings are to be used; (2) said Capital Reserve Fund not to exceed the ultimate amount of \$4,000,000 plus interest earned; (3) and annually deposit into the Capital Reserve Fund such portion of the General Fund and/or available unappropriated fund b