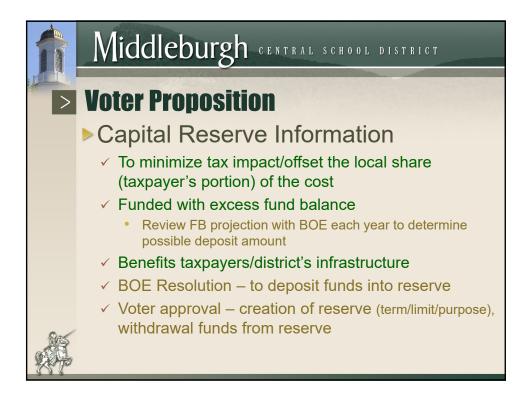

| Three Pa            | art Budget Con | nponent- 2023 | 3/2024 Ten | tative Bud | lget        |  |  |  |
|       |                     | 2023/2024      | 2022/2023     | Change \$  | Change %   | % of Budget |  |  |  |
| Admir | nistrative          | 2,347,524      | 2,373,942     | (26,418)   | -1.11%     | 9.66%       |  |  |  |
|       | Capital             | 3,974,619      | 3,679,024     | 295,595    | 8.03%      | 16.35%      |  |  |  |
|       | Program             | 17,990,347     | 17,758,411    | 231,936    | 1.31%      | 74.00%      |  |  |  |
|       | Total               | 24,312,490     | 23,811,377    | 501,113    | 2.10%      | 100.00%     |  |  |  |
|       |                     |                |               |            |            |             |  |  |  |









## Middleburgh CENTRAL SCHOOL DISTRICT

## **Voter Proposition**

- Establish a Capital Reserve
- Voter Proposition: SHALL the Board of Education of the Middleburgh Central School District be authorized to: (1) create a Capital Reserve Fund for the purpose of financing the general improvements, construction, reconstruction, renovations or additions to various School District, buildings and grounds, including site work and the acquisition of original furnishings, equipment, machinery or apparatus required for the purpose for which such buildings are to be used; (2) said Capital Reserve Fund not to exceed the ultimate amount of \$4,000,000 plus interest earned; (3) and annually deposit into the Capital Reserve Fund such portion of the General Fund and/or available unappropriated fund bal