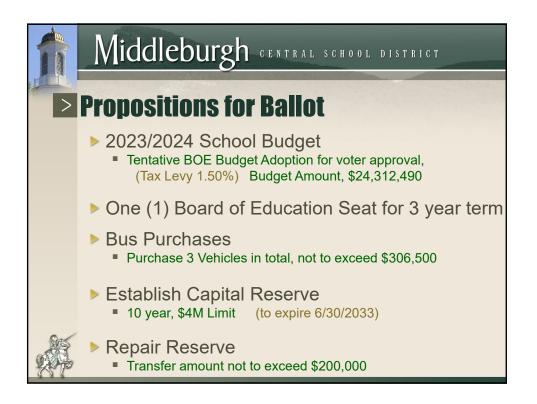

URSE PART D EXPENSE          | 75,000                          | 75,000                          | 0            | 0.0        |
| REFUND PRIOR YEARS-BOCES          | 16,000                          | 16,000                          | 0            | 0.0        |
| REFUND OF PRIOR YR-OTHER          | 20,000                          | 0                               | 20,000       | 100.00     |
| OTHER UNCLASSIFIED REVENUES       | 30,000                          | 35,000                          | -5,000       | -14.29     |
| TOTALS                            | 344,879                         | 357,546                         | -12,667      | -3.54      |
| Other/Local Revenue               | es, -\$1                        | 12,667                          | , or -3      | .54%       |





|       | Mid                 | Idleburg       | gh centra     | L SCHOO    | L DISTRI   | C T         |  |  |  |
|-------|---------------------|----------------|---------------|------------|------------|-------------|--|--|--|
| >     | > Voter Proposition |                |               |            |            |             |  |  |  |
|       | Appro               | ove 2023       | /2024 Te      | ntativ     | e Budg     | jet         |  |  |  |
|       | Three Pa            | art Budget Con | nponent- 2023 | 3/2024 Ten | tative Bud | lget        |  |  |  |
|       |                     | 2023/2024      | 2022/2023     | Change \$  | Change %   | % of Budget |  |  |  |
| Admir | nistrative          | 2,347,524      | 2,373,942     | (26,418)   | -1.11%     | 9.66%       |  |  |  |