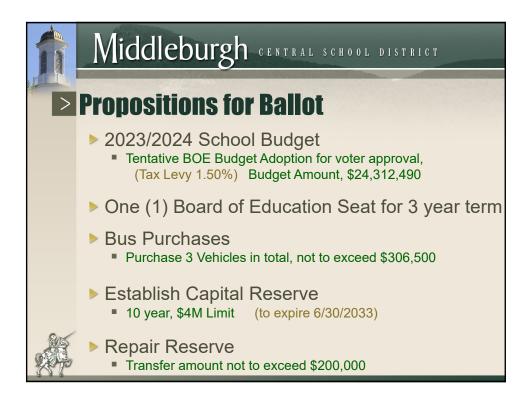

## **Voter Proposition**

- Establish a Capital Reserve
- Voter Proposition: SHALL the Board of Education of the Middleburgh Central School District be authorized to: (1) create a Capital Reserve Fund for the purpose of financing the general improvements, construction, reconstruction, renovations or additions to various School District, buildings and grounds, including site work and the acquisition of original furnishings, equipment, machinery or apparatus required for the purpose for which such buildings are to be used; (2) said Capital Reserve Fund not to exceed the ultimate amount of \$4,000,000 plus interest earned; (3) and annually deposit into the Capital Reserve Fund such portion of the General Fund and/or available unappropriated fund balance as determined by the Board of Education? The probable duration of the Capital Reserve Fund is ten (10) years.