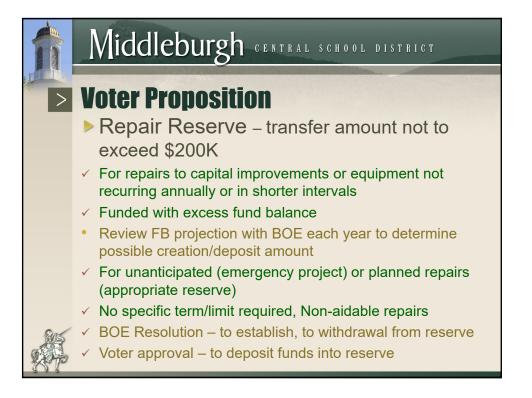

## **Voter Proposition**

- Establish a Capital Reserve
- Voter Proposition: SHALL the Board of Education of the Middleburgh Central School District be authorized to: (1) create a Capital Reserve Fund for the purpose of financing the general improvements, construction, reconstruction, renovations or additions to various School District, buildings and grounds, including site work and the acquisition of original furnishings, equipment, machinery or apparatus required for the purpose for which such buildings are to be used; (2) said Capital Reserve Fund not to exceed the ultimate amount of \$4,000,000 plus interest earned; (3) and annually deposit into the Capital Reserve Fund such portion of the General Fund and/or available unappropriated fund balance as determined by the Board of Education? The probable duration of the Capital Reserve Fund is ten (10) years.