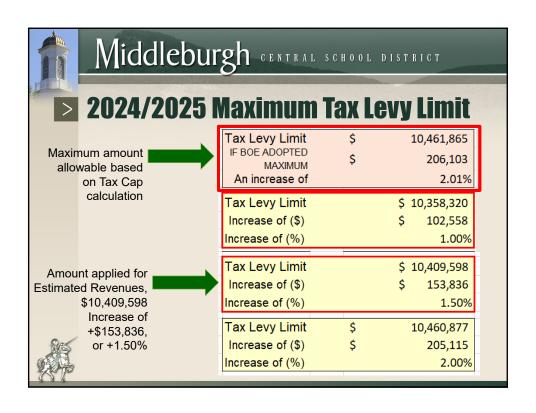

FITS    | 7,500,555  | 7,337,287   | (163,268) | -2.18%    |
| DEBT SERVICE         | 2,034,705  | 2,037,647   | 2,942     | 0.14%     |
| INTER-FUND TRANSFER  | 140,000    | 135,000     | (5,000)   | -3.57%    |
| TOTAL                | 24,312,490 | 25,167,934  | 855,444   | 3.52%     |





Middleburgh CENTRAL SCHOOL DISTRICT

#### **Budget Development 2024/2025**

- Will be adjusting the Budget for:
  - Budget Requests/Ed-Data requisitions
    - ✓i.e., software/subscriptions, materials & supplies, contractual
  - Confirmed retirements/replacement salaries
  - Prescription drug premiums
  - BOCES Services
    - ✓ Awaiting rates/commitment forms from Capital Region/NERIC/other BOCES (cross-contracts)



- Out-of-district placements (tuition) Ongoing
  - ✓ Actual & anticipated placements













+\$766,431 \$254,164

1% increase in Foundation aid 2% increase in Foundation aid

+\$ 85,077 +\$170,155

3% increase in Foundation aid

+\$255,233



# Middleburgh CENTRAL SCHOOL DISTRICT

#### **Budget Gap - Scenario #1**

Budget as of 2/14/24, \$25,167,934 Revenues as of 2/14/24, \$23,800,223

Budget gap of -\$ 1,367,711

#### **Other Funding Options:**

- Inter-fund Transfer from Debt Service
- ERS/TRS Reserve (Appropriated Reserve)
- Appropriate more Fund Balance
- Increase Tax Levy
- Reduce Expenditures to equal Revenues







#### Voter Proposition

School Bus Purchase

Proposition: Bus Purchases not to Exceed \$488,000

- As per Bus Replacement Plan
  - ✓ Bus Cycle Safety & Efficiency
  - ✓ Every 10 years cycle out & replace vehicle
  - ✓ NYS Contract Pricing Diesel Fu