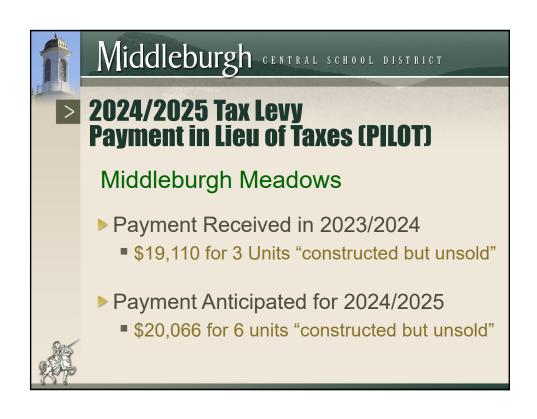

TS    | 7,500,555  | 7,337,287   | (163,268) | -2.18%    |
| DEBT SERVICE         | 2,034,705  | 2,037,647   | 2,942     | 0.14%     |
| INTER-FUND TRANSFER  | 140,000    | 135,000     | (5,000)   | -3.57%    |
| TOTAL                | 24,312,490 | 25,167,934  | 855,444   | 3.52%     |





Middleburgh CENTRAL SCHOOL DISTRICT

#### **Budget Development 2024/2025**

- Will be adjusting the Budget for:
  - Budget Requests/Ed-Data requisitions
    - ✓i.e., software/subscriptions, materials & supplies, contractual
  - Confirmed retirements/replacement salaries
  - Prescription drug premiums
  - BOCES Services
    - ✓ Awaiting rates/commitment forms from Capital Region/NERIC/other BOCES (cross-contracts)



- Out-of-district placements (tuition) Ongoing
  - ✓ Actual & anticipated placements













+\$766,431 \$254,164

1% increase in Foundation aid 2% increase in Foundation aid

+\$ 85,077 +\$170,155

3% increase in Foundation aid

+\$255,233



# Middleburgh CENTRAL SCHOOL DISTRICT

#### **Budget Gap - Scenario #1**

Budget as of 2/14/24, \$25,167,934 Revenues as of 2/14/24, \$23,800,223

Budget gap of -\$ 1,367,711

#### **Other Funding Options:**

- Inter-fund Transfer from Debt Service
- ERS/TRS Reserve (Appropriated Reserve)
- Appropriate more Fund Balance
- Increase Tax Levy
- Reduce Expenditures to equal Revenues







#### Voter Proposition

School Bus Purchase

Proposition: Bus Purchases not to Exceed \$488,000

- As per Bus Replacement Plan
  - ✓ Bus Cycle Safety & Efficiency
  - ✓ Every 10 years cycle out & replace vehicle
  - ✓ NYS Contract Pricing Diesel Fuel