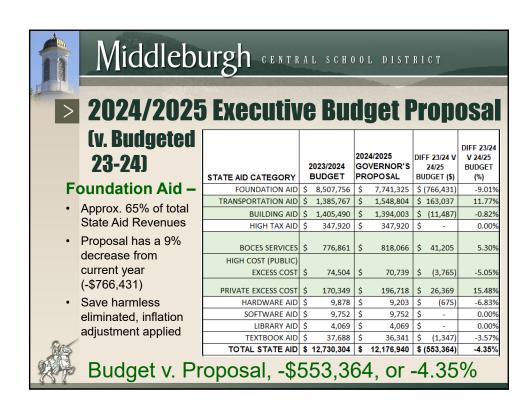

| 7,500,555  | 7,337,287   | (163,268) | -2.18%    |
| DEBT SERVICE         | 2,034,705  | 2,037,647   | 2,942     | 0.14%     |
| INTER-FUND TRANSFER  | 140,000    | 135,000     | (5,000)   | -3.57%    |
| TOTAL                | 24,312,490 | 25,167,934  | 855,444   | 3.52%     |





Middleburgh CENTRAL SCHOOL DISTRICT

#### **Budget Development 2024/2025**

- Will be adjusting the Budget for:
  - Budget Requests/Ed-Data requisitions
    - ✓i.e., software/subscriptions, materials & supplies, contractual
  - Confirmed retirements/replacement salaries
  - Prescription drug premiums
  - BOCES Services
    - ✓ Awaiting rates/commitment forms from Capital Region/NERIC/other BOCES (cross-contracts)



- Out-of-district placements (tuition) Ongoing
  - ✓ Actual & anticipated placements













+\$766,431 \$254,164

1% increase in Foundation aid 2% increase in Foundation aid

+\$ 85,077 +\$170,155

3% increase in Foundation aid

+\$255,233



# Middleburgh CENTRAL SCHOOL DISTRICT

#### **Budget Gap - Scenario #1**

Budget as of 2/14/24, \$25,167,934 Revenues as of 2/14/24, \$23,800,223

Budget gap of -\$ 1,367,711

#### **Other Funding Options:**

- Inter-fund Transfer from Debt Service
- ERS/TRS Reserve (Appropriated Reserve)
- Appropriate more Fund Balance
- Increase Tax Levy
- Reduce Expenditures to equal Revenues







#### Voter Proposition

School Bus Purchase

Proposition: Bus Purchases not to Exceed \$488,000

- As per Bus Replacement Plan
  - ✓ Bus Cycle Safety & Efficiency
  - ✓ Every 10 years cycle out & replace vehicle
  - ✓ NYS Contract Pricing Diesel Fuel