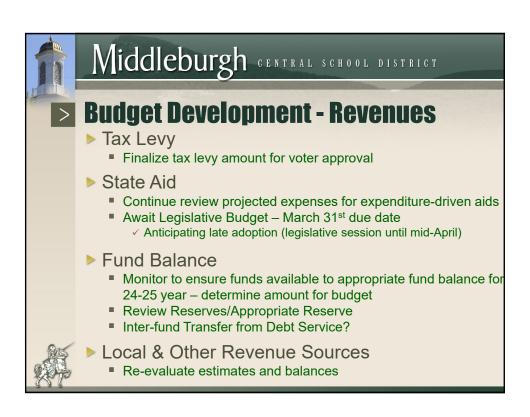

#### **Budget Development 2024/2025**

- Will be adjusting the Budget for:
  - Budget Requests/Ed-Data requisitions
    - ✓i.e., software/subscriptions, materials & supplies, contractual
  - Confirmed retirements/replacement salaries
  - Prescription drug premiums
  - BOCES Services
    - ✓ Awaiting rates/commitment forms from Capital Region/NERIC/other BOCES (cross-contracts)