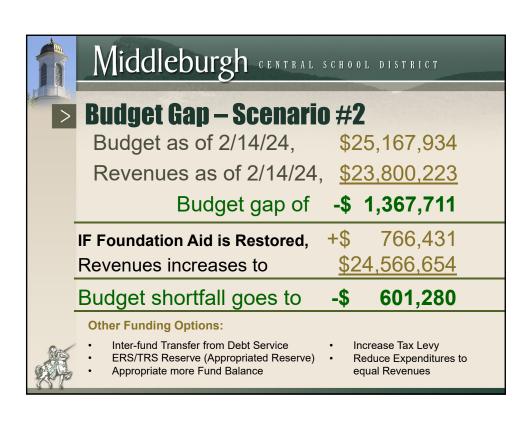

#### **Budget Gap - Scenario #1**

Budget as of 2/14/24, \$25,167,934 Revenues as of 2/14/24, \$23,800,223

Budget gap of -\$ 1,367,711

#### **Other Funding Options:**

- Inter-fund Transfer from Debt Service
- ERS/TRS Reserve (Appropriated Reserve)
- Appropriate more Fund Balance
- Increase Tax Levy
- Reduce Expenditures to equal Revenues